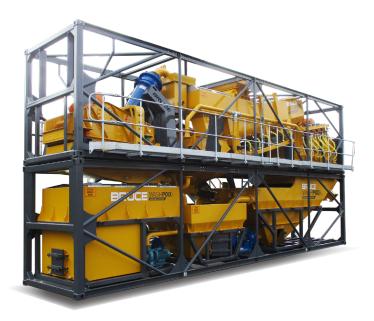

## BVB120 Recycling Waterbath

Light waste flotation system to maximize recovery of recyclable materials.

BRUCE

#### **FEATURES & BENEFITS**

This unit is an operator friendly, mobile and cost-effective package designed to separate floating contamination from aggregate products

0

RAMF