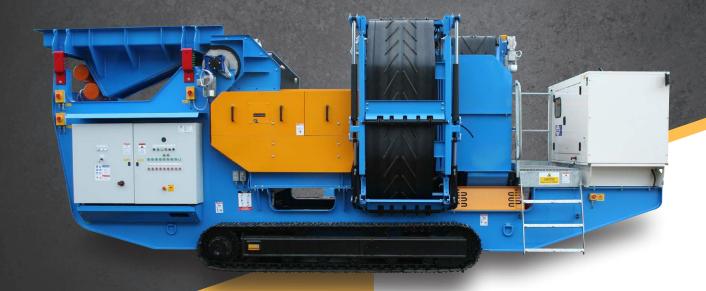

# STEELWELD STROBE ECS 2000

a mobile eddy current separator using a powerful magnetic field to separate ferrous and non-ferrous metals such as aluminium and copper from a variety of materials. Incorporating the

The Steelweld Strobe ECS 2000 is

Master Magnets ECS200 ensures that optimal separation and a maximum yield is achieved. It can process high throughputs of various materials at maximum separation efficiency.

The Steelweld Strobe ECS 2000 comes with crawler tracks, an on-board diesel generator and hydraulic power pack allowing for easy site manoeuvrability and can be transported on a low loader trailer without permits. Its unique low feed height allows it to be directly fed from a trommel or conventional screener. With quick setup times and an easy to us push button control panel, this innovative design means high performance and low maintenance.

## **STEELWELD STROBE ECS 2000**

Pan Feeder

Rare Earth Magnet

Master Magnets ECS 200 Eddy Current

Ferrous Metal Conveyor

Non-Ferrous Metal Conveyor

Non-Metallic Conveyor

Power