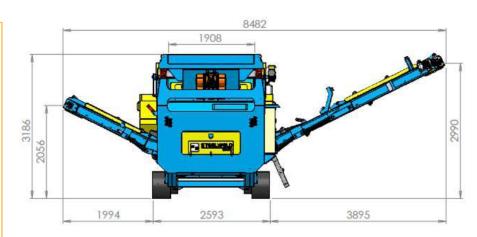

Transport Dimension

Weight

2.46 long x 1.9 wide tray

2090mm wide

2000mm wide belt

800mm wide Chevron Belt

800mm wide Chevron Belt

1000mm wide Chevron Belt

65kVA Onboard Diesel Generator

 $8.76m(l) \times 3.35m(w) \times 3.38m(h)$ 

15800 kg