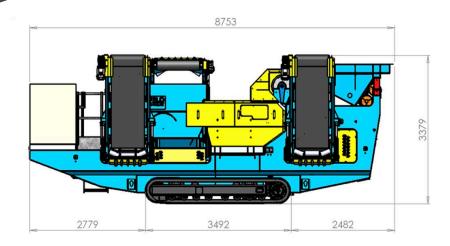

Transport Dimension

Weight

2.46 long x 1.9 wide tray

2090mm wide

2000mm wide belt

800mm wide Chevron Belt

800mm wide Chevron Belt

1000mm wide Chevron Belt

65kVA Onboard Diesel Generator

 $8.76m(l) \times 3.35m(w) \times 3.38m(h)$ 

15800 kg