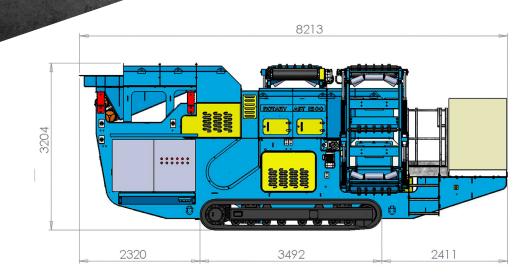

Power 65Kva Perkins Diesel Generator

Transport Dimensions  $8.2m(l) \times 2.9m(w) \times 3.2m(h)$ 

Weight 12,000kg (estimate)