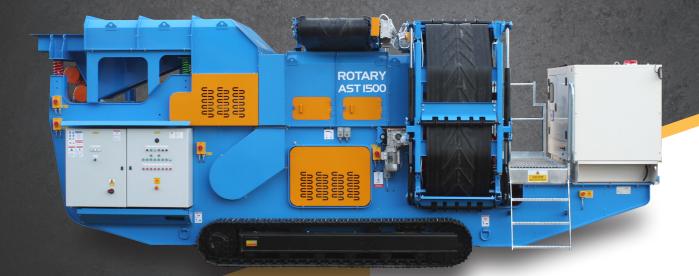

# STEELWELD ROTARY AST 1500

## The Steelweld Rotary AST 1500 is

a tracked mobile air separator using powerful air fans to separate waste based on its density. The input material is separated into two fractions varying from light to heavy. Its unique low feed height allows it to be directly fed from a Trommel. It also has a fully adjustable feed belt, air system and air knife allowing for optimal separation control on a range of source materials.

Allowing ease of access to a variety of sites, The AST 1500 comes with crawler tracks, an on-board diesel generator and hydraulic power pack. The unit can be transported on a low loader trailer without permits. With quick set up times and an easy to use push button control panel, this innovative design means high performance and low maintenance.

### **Features**

- Horizontal vibratory feeder
- Low feed height
- Fully adjustable 1500mm wide accelerator belt with speed control
- 5.5kW x 2 Blower fans with accurate air flow control
- Recirculating dust control system
- 2 integrated inclined discharge conveyors with hydraulic folding
- Removable dust covers over vibratory feeder and lights conveyor
- On board hydraulic power pack for crawler tracks control and hydraulic folding
- Powered by on board 65kW Generator or via mains electricity (customer supplied) via interlock switch
- On board air compressor to allow cleaning of the machine
- On board working lights