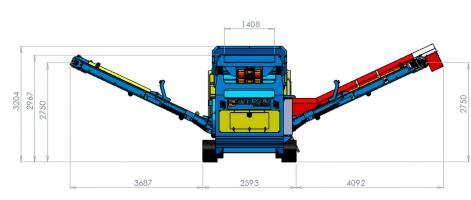

Power 65Kva Perkins Diesel Generator

Transport Dimensions  $8.2m(l) \times 2.9m(w) \times 3.2m(h)$ 

Weight 12,000kg (estimate)