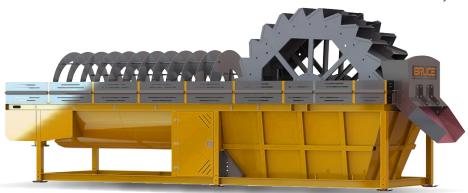

The BWD Dewaterers are a cost effective way to remove water from washed material. The range is available in 90, 120 & 150tph capacities.

#### **FEATURES & BENEFITS**

- Long settling tank & recovery spiral for increased fines recovery
- High capacity variable speed bucket wheel fitted with interchangeable drain plates
- Overflow weirs to control fines recovery
- Rubber lined slurry intake boxes
- Adjustable weir discharge
- Variable speed hydraulic controls
- Robust & durable build quality