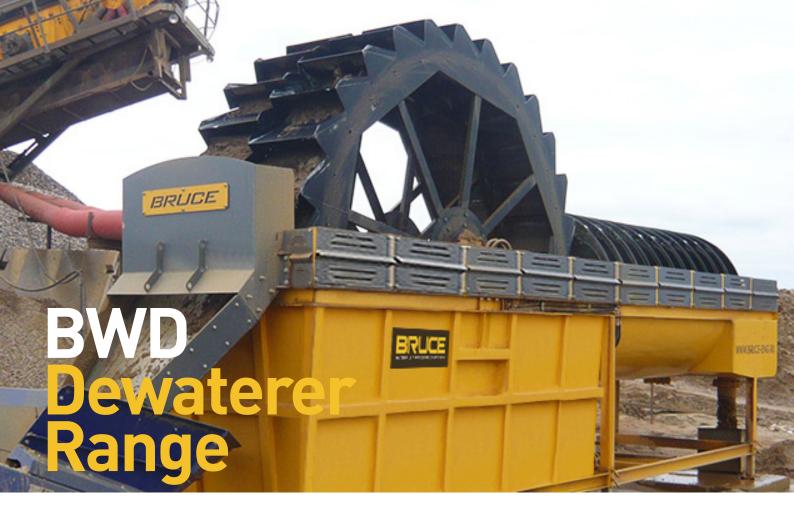

The BWD Dewaterers are a cost effective way to remove water from washed material. The range is available in 90, 120 & 150tph capacities.

#### **FEATURES & BENEFITS**

- Long settling tank & recovery spiral for increased fines recovery
- High capacity variable speed bucket wheel fitted with interchangeable drain plates
- Overflow weirs to control fines recovery
- Rubber lined slurry intake boxes
- Adjustable weir discharge
- Variable speed hydraulic controls
- Robust & durable build quality