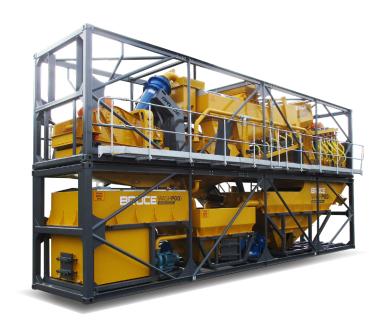

The BWD Dewaterers are a cost effective way to remove water from washed material. The range is available in 90, 120 & 150tph capacities.

#### **FEATURES & BENEFITS**

- Long settling tank & recovery spiral for increased fines recovery
- High capacity variable speed bucket wheel fitted with interchangeable drain plates
- Overflow weirs to control fines recovery
- Rubber lined slurry intake boxes
- Adjustable weir discharge
- Variable speed hydraulic controls
- Robust & durable build quality

#### **APPLICATIONS**

- Sand & Gravel
- Recycled Sand
- Marine dredged Sand

#### **OPTION**

- Electric/Hydraulic powerpack