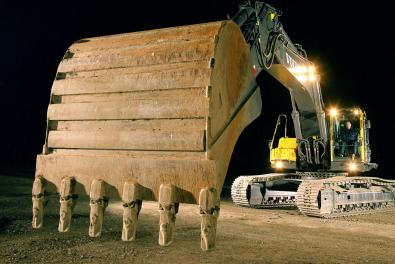

way to remove water from washed material. The range is available in 90, 120 & 150tph capacities.

#### **FEATURES & BENEFITS**

- Long settling tank & recovery spiral for increased fines recovery
- High capacity variable speed bucket wheel fitted with interchangeable drain plates
- Overflow weirs to control fines recovery
- Rubber lined slurry intake boxes
- Adjustable weir discharge
- Variable speed hydraulic controls
- Robust & durable build quality

#### **APPLICATIONS**

- Sand & Gravel
- Recycled Sand
- Marine dredged Sand

#### **OPTION**

- Electric/Hydraulic powerpack









#### **Services:**

#### Industries:

- WeldingCutting

- FoldingDrilling
- Bending
- Machining
- Quarry & Mining Recycling
- Agriculture
- General Wear Parts & Cutting Edges

# Keeping you up and running







When time = money Hardox® is your answer





### Providing Materials Processing Solutions all over the world...



## PROVIDING SOLUTIONS FOR OVER 60 YEARS



**Bruce Engineering Services (NI) Ltd.** 33 Lindesayville Road, Cookstown, Co. Tyrone BT80 8UH