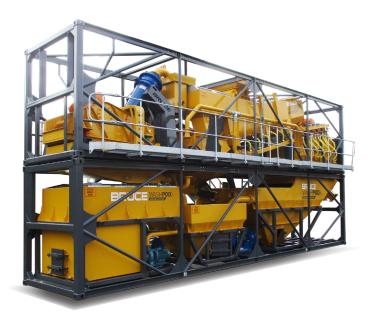

# BWS Sand Recovery

The BWS Bruce Sand Recovery Plant maximises fines recovery and produces high quality In-spec sand products. The system consists of a lined cyclone, centrifugal slurry pump, dewatering screen and collection tank all skid mounted.

#### **FEATURES & BENEFITS**

- Maximises sand recovery producing in-spec products
- Eliminates loss of quality fines to ponds/lagoons
- Reduction in moisture content of sand product
- Rubber lined slurry pump & hydro cyclone(s)
- High frequency dewatering screen polyurethane modules provided as standard
- Rubber lined cyclone collection tank
- Weir discharge system
- Removable cyclone and support frame for shipping
- Can produce one or two grades of material
- Adjustable chute under cyclones for allocation of coarse/fines product
- Full system control panel
- Self regulating sump with pump protection float system
- Hardox® and rubber lined wear parts