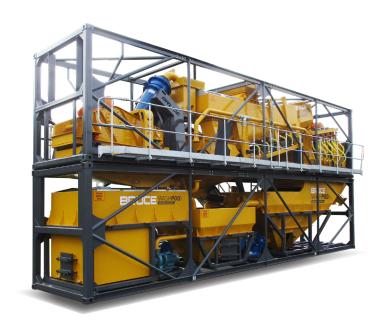

### Scrubs/Washes/Separates

Complete Self-Contained Wash Plant with only the footprint of a Container.

#### **FEATURES & BENEFITS**

- Smallest working footprint of any complete Washplant
- Fastest on-site set up time
- Easily transportable with no need for specialist transport
- Aggregate scrubbing, trash removal, aggregate rinsing/sizing & sand production in one neat package
- Compliments any make of mobile screen/crusher
- 3-4 products: 2-3 aggregates, 1 sand
- Compliments Bruce Mobile Lamella Silt Settlement System
- Fold-up walkways & access steps
- Branded components throughout
- Integrated conveyors
- Full system control panel