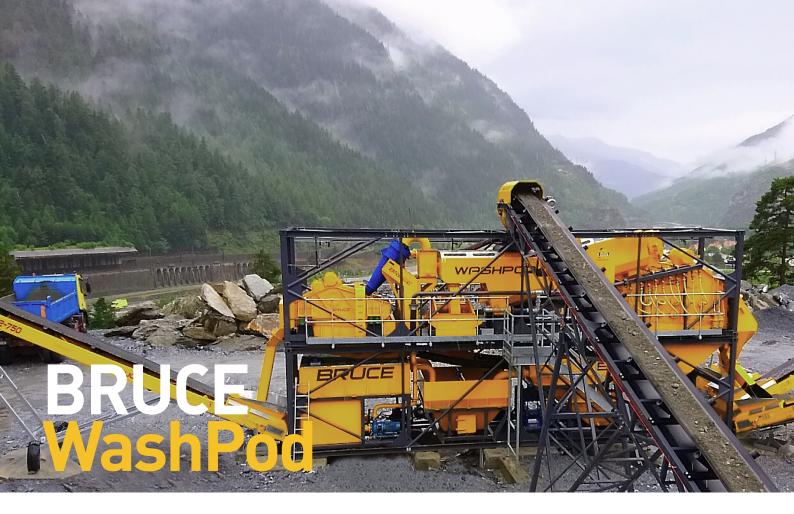

### Scrubs/Washes/Separates

Complete Self-Contained Wash Plant with only the footprint of a Container.

#### **FEATURES & BENEFITS**

- Smallest working footprint of any complete Washplant
- Fastest on-site set up time
- Easily transportable with no need for specialist transport
- Aggregate scrubbing, trash removal, aggregate rinsing/sizing & sand production in one neat package
- Compliments any make of mobile screen/crusher
- 3-4 products: 2-3 aggregates, 1 sand
- Compliments Bruce Mobile Lamella Silt Settlement System
- Fold-up walkways & access steps
- Branded components throughout
- Integrated conveyors
- Full system control panel

#### ТDЦ

- Aggregate Product up to 100tph
- Sand up to 40tph